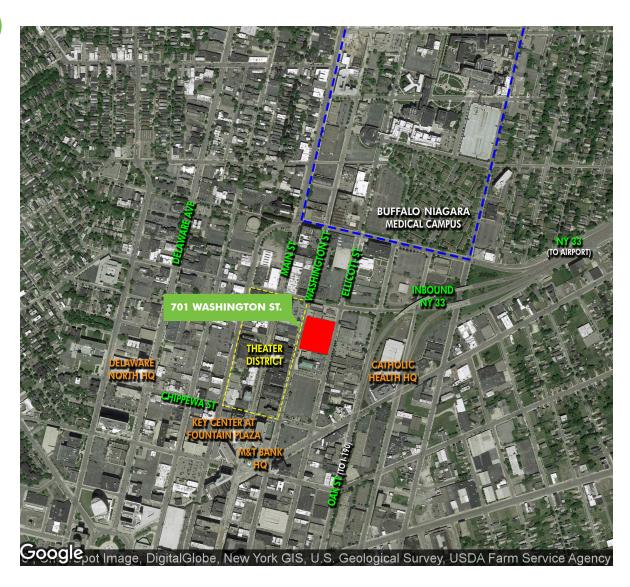

### **PROPERTY HIGHLIGHTS**

- + 86,920 SF lot with a 9,870 SF single-story building (aka 677 Washington St SBL 111.38-5-1)
- + CBD location proximate to Buffalo Niagara Medical Campus and Theater District with easy access to NY 33 and I-190
- + Rare  $\pm 655$  ft. frontage on two main city streets: Washington St. ( $\pm 328$  ft.) and Ellicott St. ( $\pm 326.49$  ft.)
- + Zoning: City of Buffalo Downtown Opportunity District http://ecode360.com/12324811