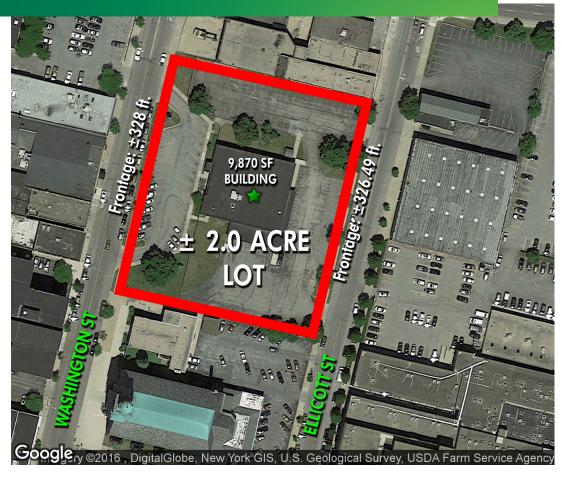

### **PROPERTY HIGHLIGHTS**

- + 86,920 SF lot with a 9,870 SF single-story building (aka 677 Washington St SBL 111.38-5-1)
- + CBD location proximate to Buffalo Niagara Medical Campus and Theater District with easy access to NY 33 and I-190
- + Rare  $\pm 655$  ft. frontage on two main city streets: Washington St. ( $\pm 328$  ft.) and Ellicott St. ( $\pm 326.49$  ft.)
- + Zoning: City of Buffalo Downtown Opportunity District http://ecode360.com/12324811